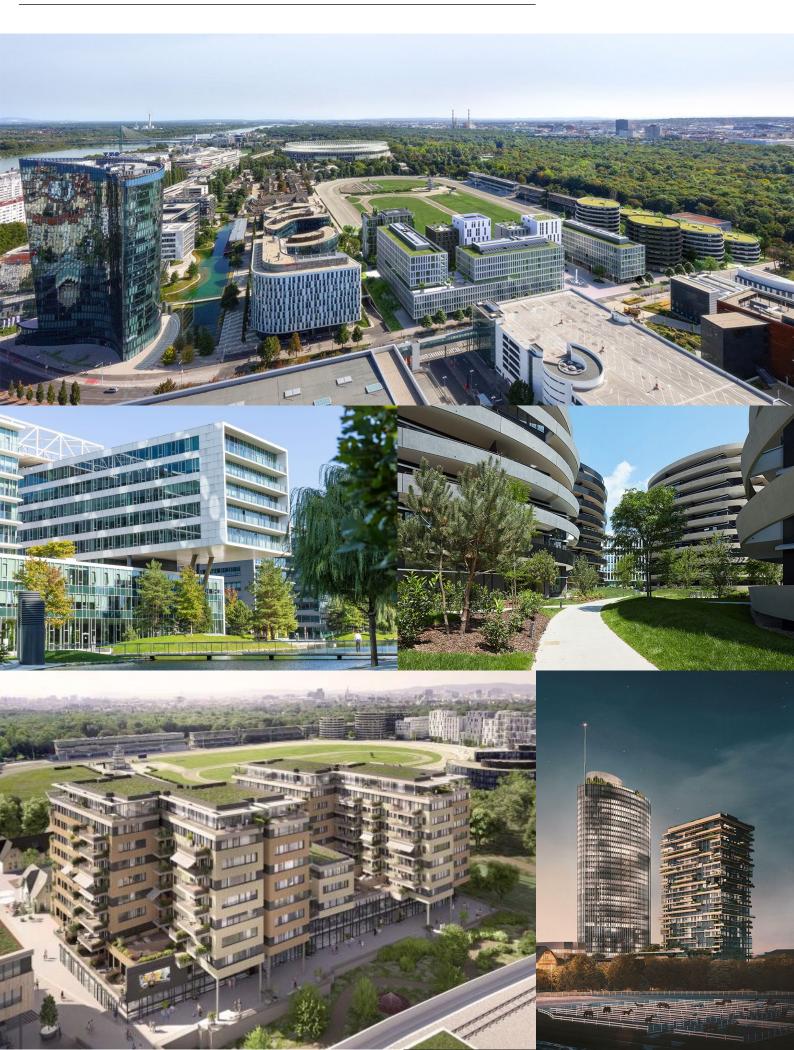

## Viertel Zwei – Vienna – in cooperation with QT

| Location  | Vorgartenstraße to Grüner Prater<br>1020 Vienna |
|-----------|-------------------------------------------------|
| Area      | 40.000 m²                                       |
| Buildings | 28 buildings                                    |