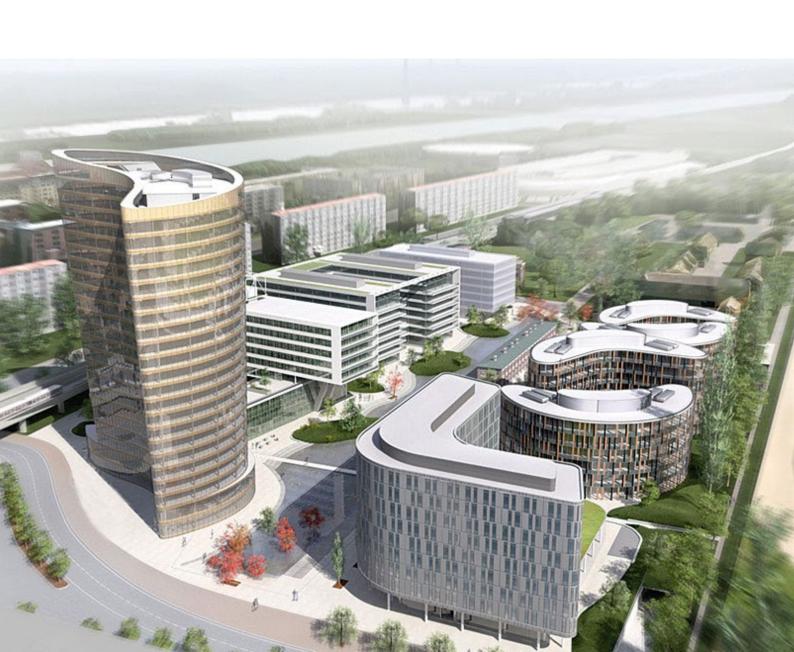

## Viertel Zwei – Vienna – in cooperation with QT

| Location  | Vorgartenstraße to Grüner Prater<br>1020 Vienna |
|-----------|-------------------------------------------------|
| Area      | 40.000 m²                                       |
| Buildings | 28 buildings                                    |