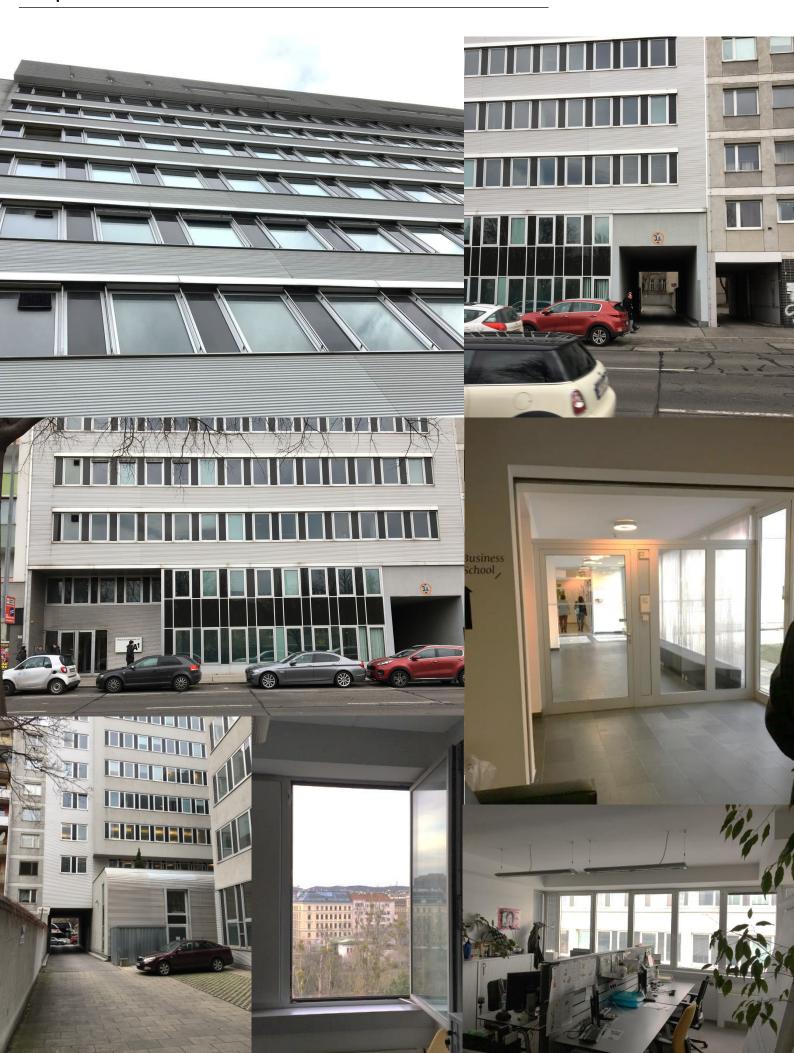

- Inventory plans
  - Building logistics and operations
  - Function, dimension, location of central special areas
  - Concept of the rental space units
  - Functionality and reversibility
  - Workplace and space quality
  - Area efficiency
- Analyse:
  - Internal access concept
  - Planned rental space units
  - innere internal routing

| Location | Obere Donaustrasse 33<br>1020 Vienna |
|----------|--------------------------------------|
| Area     | 7.500 m²                             |
| Floors   | 9 floors                             |

## Successes:

- High quality of use, functionality, economic efficiency
- Future-proof and marketsuperior building
- Added value for investors/users
- New building USP for successful marketing





## Impressions – Bank Austria Real Invest - Vienna