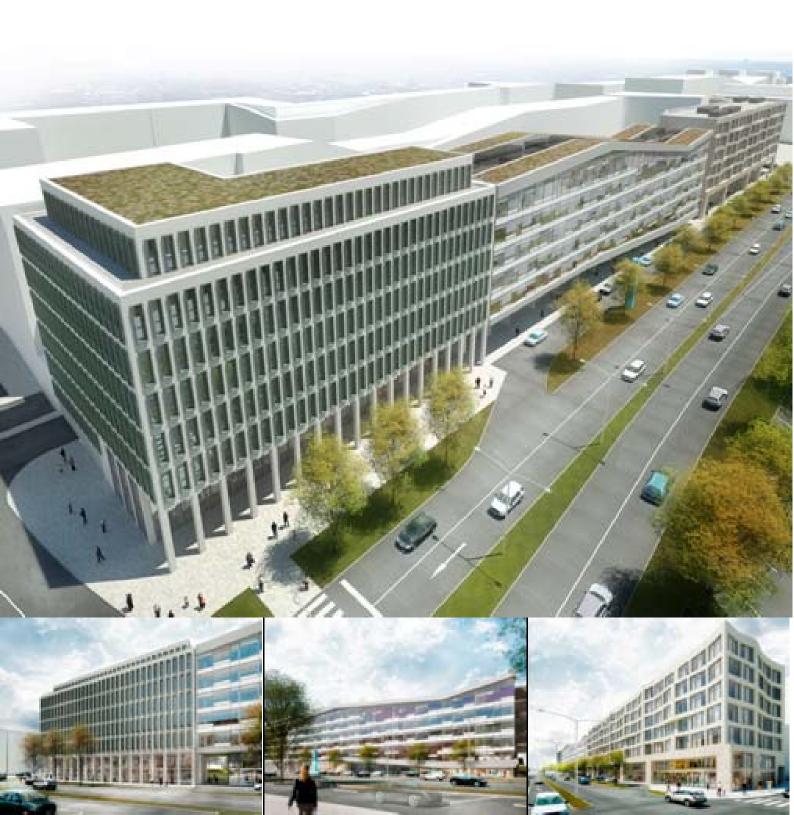

## Rivergardens RemiumRed - Prague

**Location** Rohanské nábř. 29, 186 00 Prague 8-Karlín, Czech Republic

**Area** 26.000 m<sup>2</sup>

Floors 8 Stockwerke