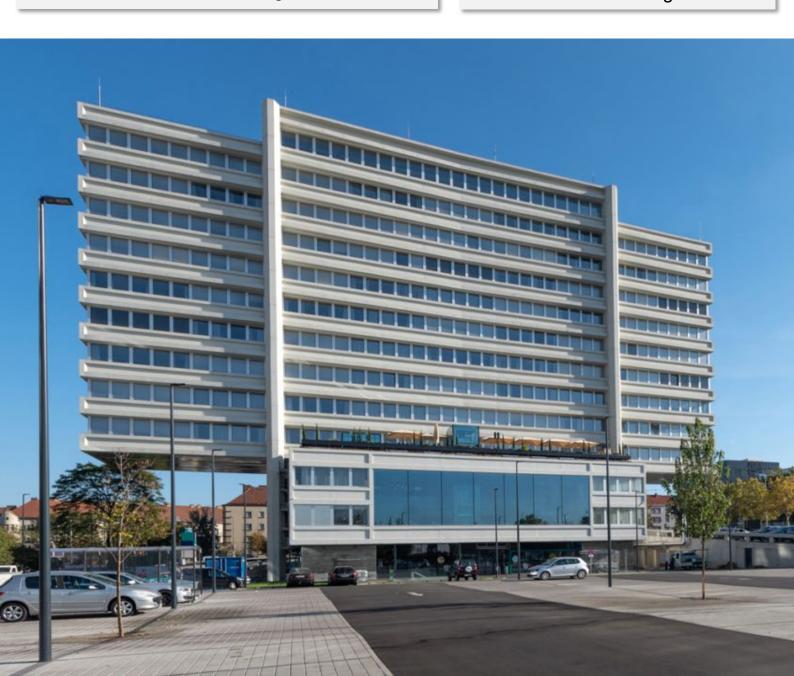

## Philips House - Vienna

| Location | Triester Straße 64-66<br>1100 Vienna |
|----------|--------------------------------------|
| Area     | 18.000 m <sup>2</sup>                |
| Floors   | 14 floors                            |

# Impressions – Philips House – Triester Straße