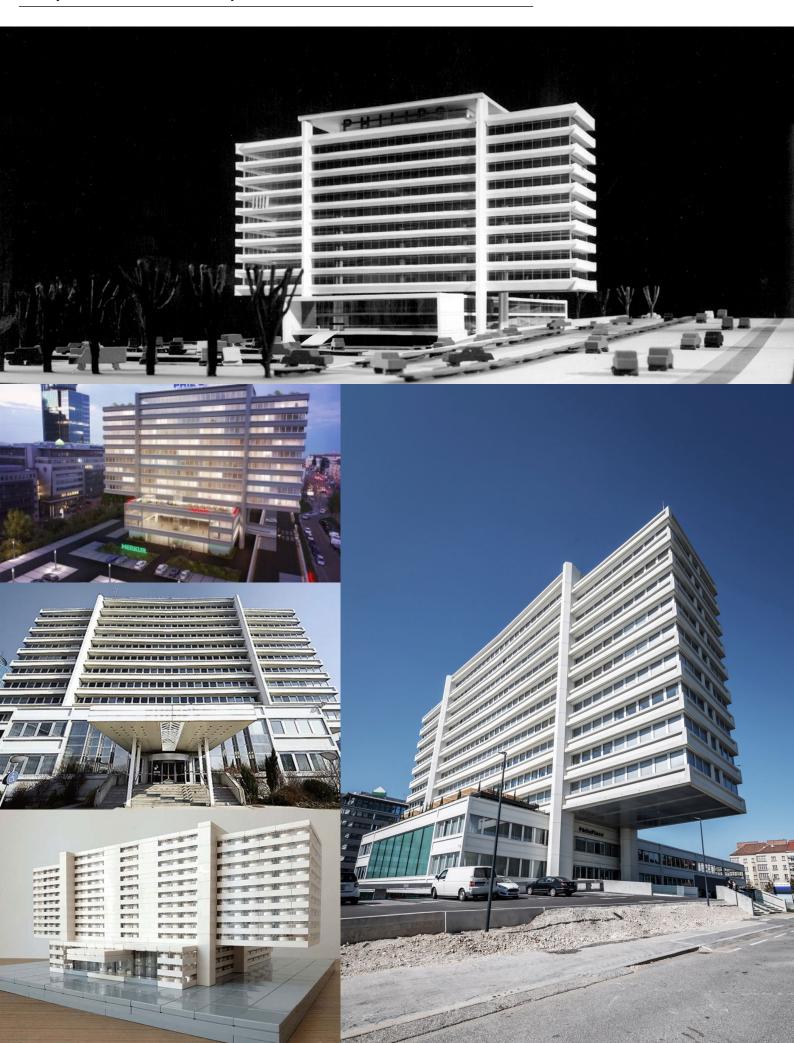

## Philips House - Vienna

| Location | Triester Straße 64-66<br>1100 Vienna |
|----------|--------------------------------------|
| Area     | 18.000 m <sup>2</sup>                |
| Floors   | 14 floors                            |

# Impressions – Philips House – Triester Straße