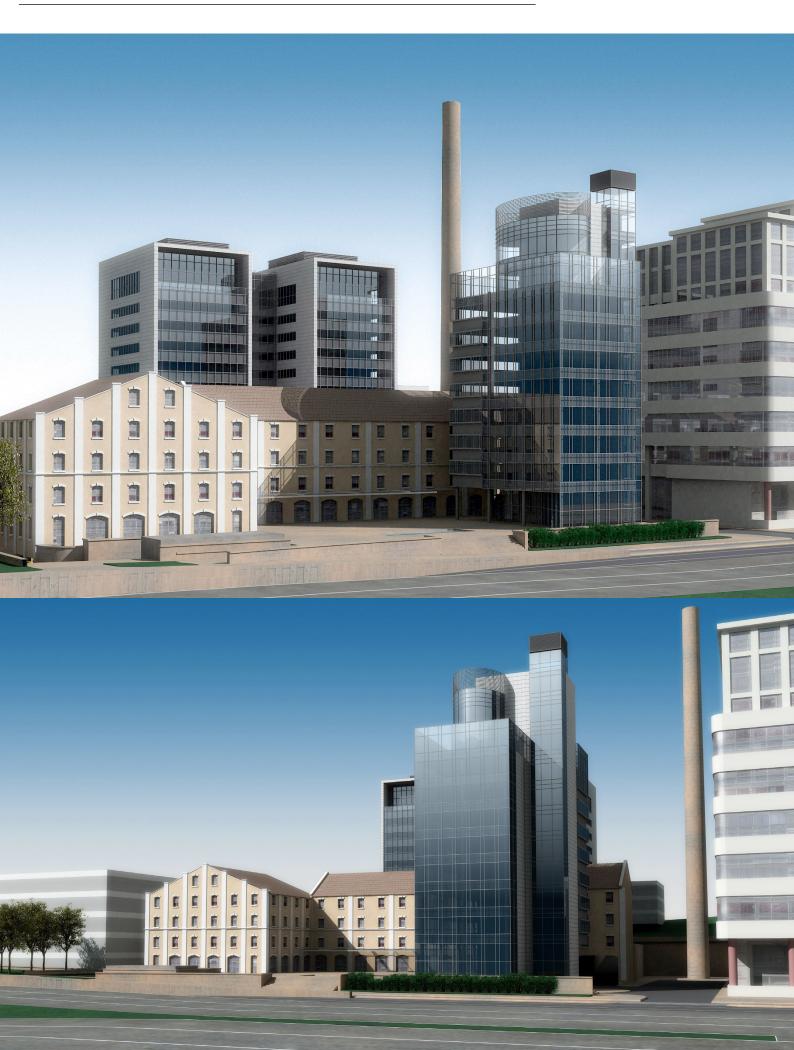

## Old Mill - Belgrad

| Location | Bulevar vojvode Mišića,<br>Belgrad 11000, Serbia |
|----------|--------------------------------------------------|
| Area     | 5.000 m <sup>2</sup>                             |
| Floors   | 10 floors                                        |