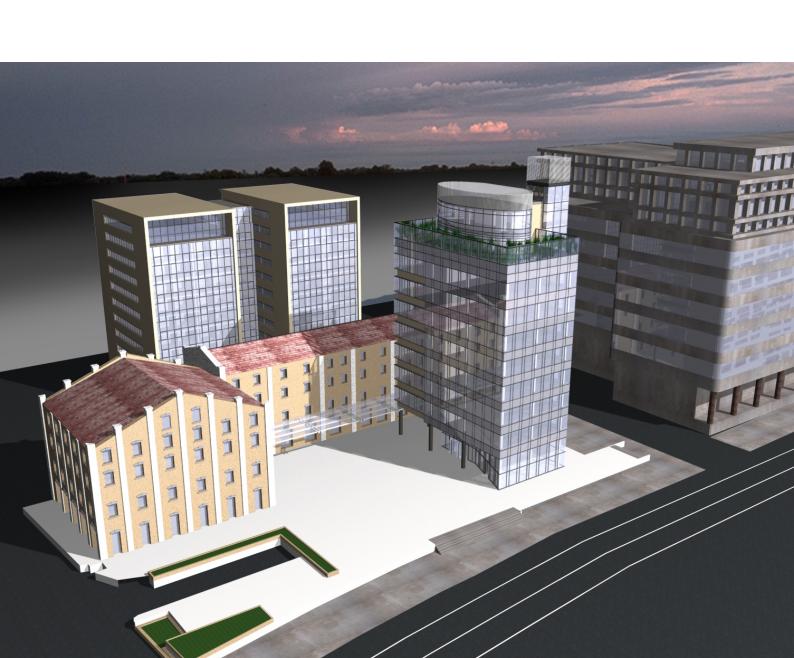

## Old Mill - Belgrad

| Location | Bulevar vojvode Mišića,<br>Belgrad 11000, Serbia |
|----------|--------------------------------------------------|
| Area     | 5.000 m <sup>2</sup>                             |
| Floors   | 10 floors                                        |