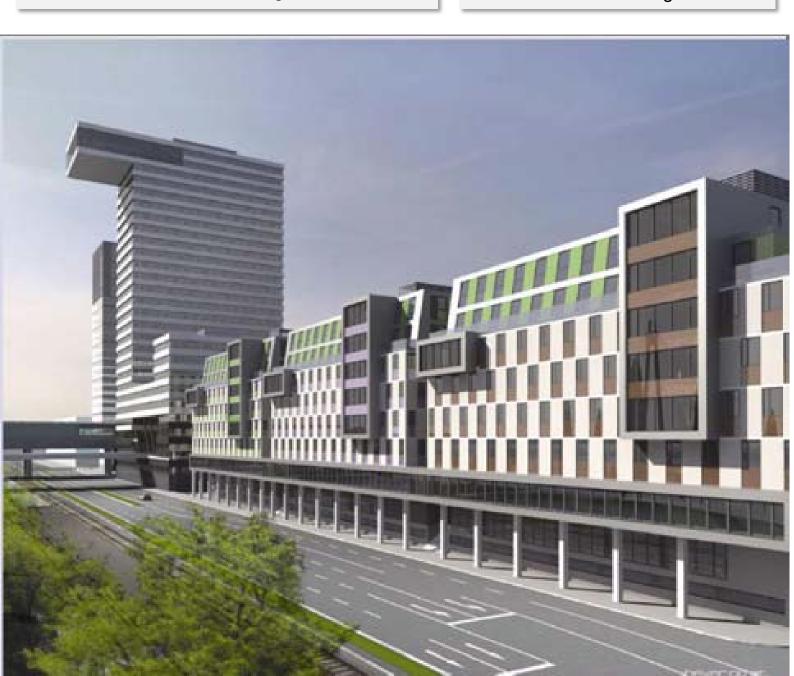

### **MARINA Tower – Vienna**

### **Building optimisation:**

- Check:
  - Pre-design concepts
  - Building logistics and operations
  - Function, dimension, location of central special areas
  - Concept of the rental space units
  - Functionality and reversibility
  - Workplace and space quality
  - Area efficiency
- Analyse:
  - Internal access concept
  - Planned rental space units
  - innere internal routing

| Location | Wehlistraße 291<br>1020 Vienna |
|----------|--------------------------------|
| Area     | 30.000 m²                      |
| Floors   | 25 floors                      |

#### Successes:

- High quality of use, functionality, economic efficiency
- Future-proof and marketsuperior building
- Added value for investors/users
- New building USP for successful marketing





# Impressions – Marina Tower – Vienna