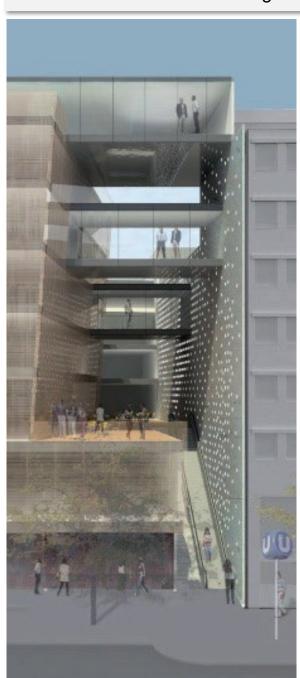

## Palmers Immobilien - Vienna

| Location | Mariahilferstraße 36<br>1070 Vienna |
|----------|-------------------------------------|
| Area     | 2.800 m <sup>2</sup>                |
| Floors   | 5 floors                            |

## Successes:

- High quality of use, functionality, economic efficiency
- Future-proof and marketsuperior building
- Added value for investors/users
- New building USP for successful marketing