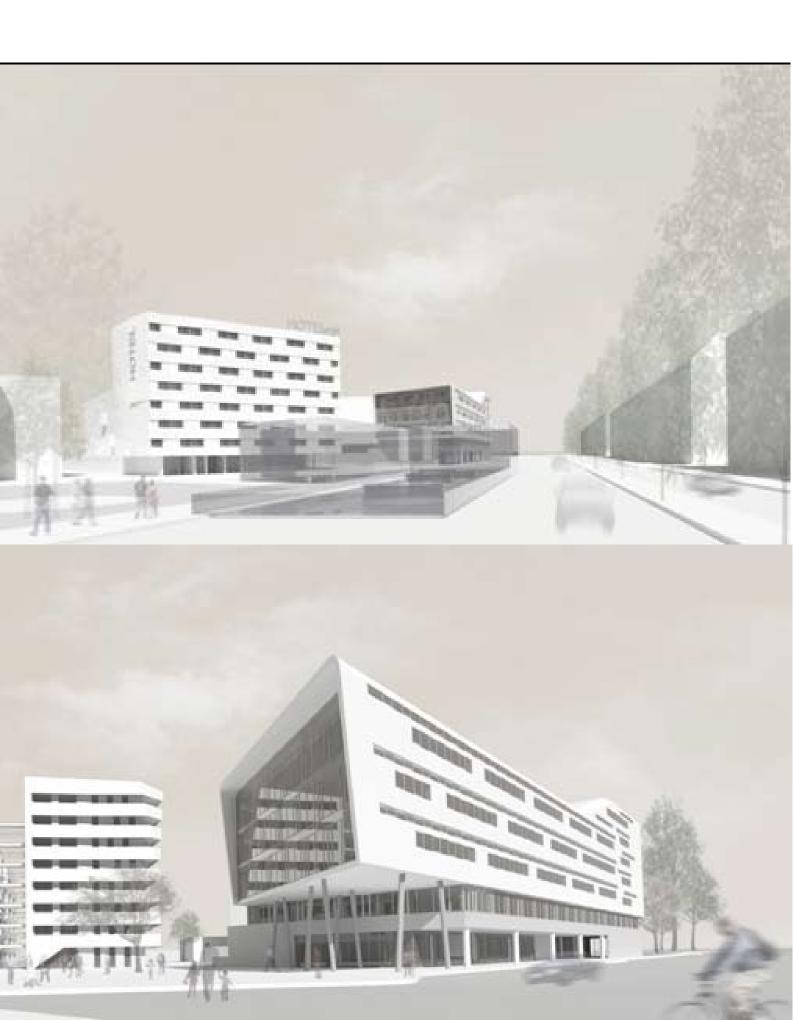

## **Project informations**

## IG Immobilien - Vienna

| Location | Ausstellungsstraße 40<br>1020 Vienna |
|----------|--------------------------------------|
| Area     | 11.000 m²                            |
| Floors   | 6 floors                             |

## Successes:

- High quality of use, functionality, economic efficiency
- Future-proof and marketsuperior building
- Added value for investors/users
- New building USP for successful marketing