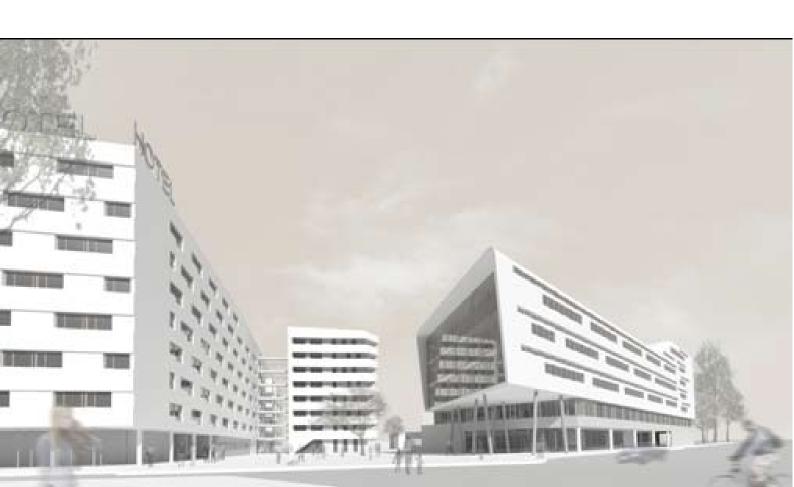

## **Project informations**

## IG Immobilien - Vienna

| Location | Ausstellungsstraße 40<br>1020 Vienna |
|----------|--------------------------------------|
| Area     | 11.000 m²                            |
| Floors   | 6 floors                             |

## Successes:

- High quality of use, functionality, economic efficiency
- Future-proof and marketsuperior building
- Added value for investors/users
- New building USP for successful marketing