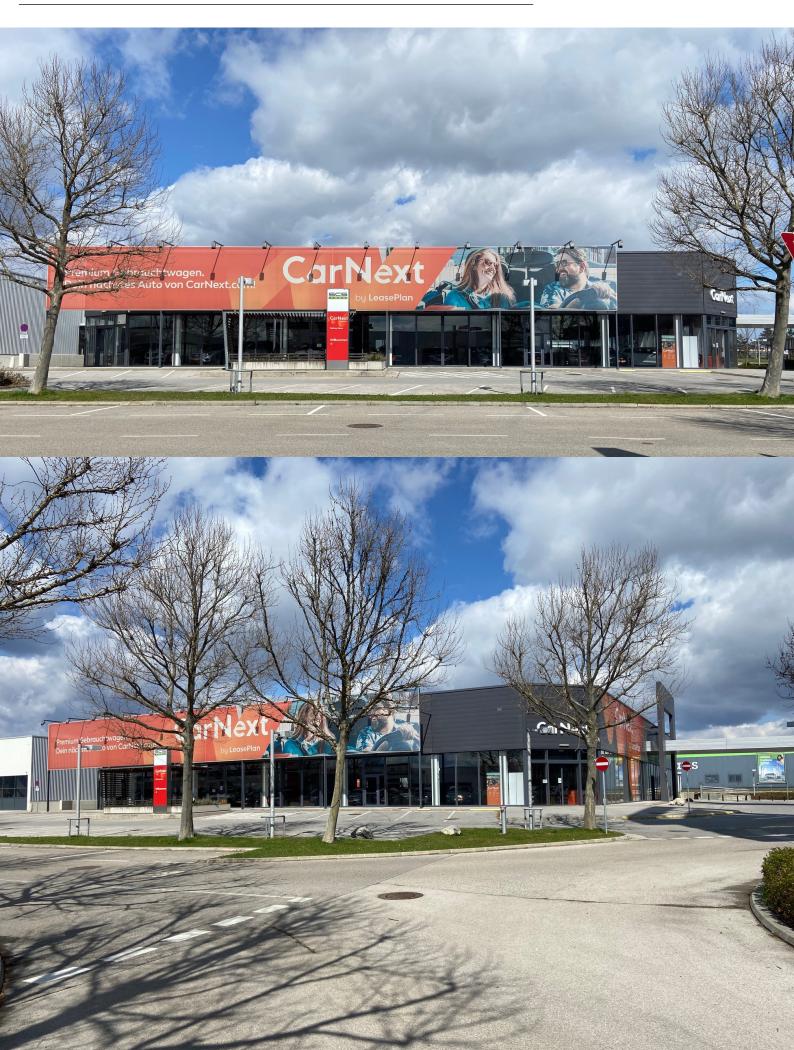

## **CarNext SCS**

| Location    | Shopping City Süd<br>2334 Vösendorf |
|-------------|-------------------------------------|
| Retail area | 2400 m²                             |
| Floors      | 1 floor                             |

## Impressions – CarNext SCS