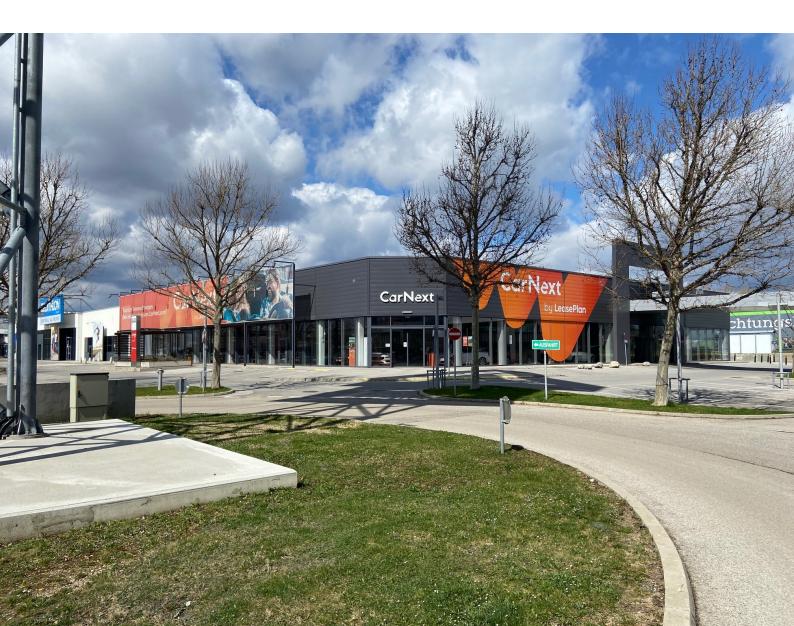

## **CarNext SCS**

| Location    | Shopping City Süd<br>2334 Vösendorf |
|-------------|-------------------------------------|
| Retail area | 2400 m²                             |
| Floors      | 1 floor                             |

## Impressions – CarNext SCS