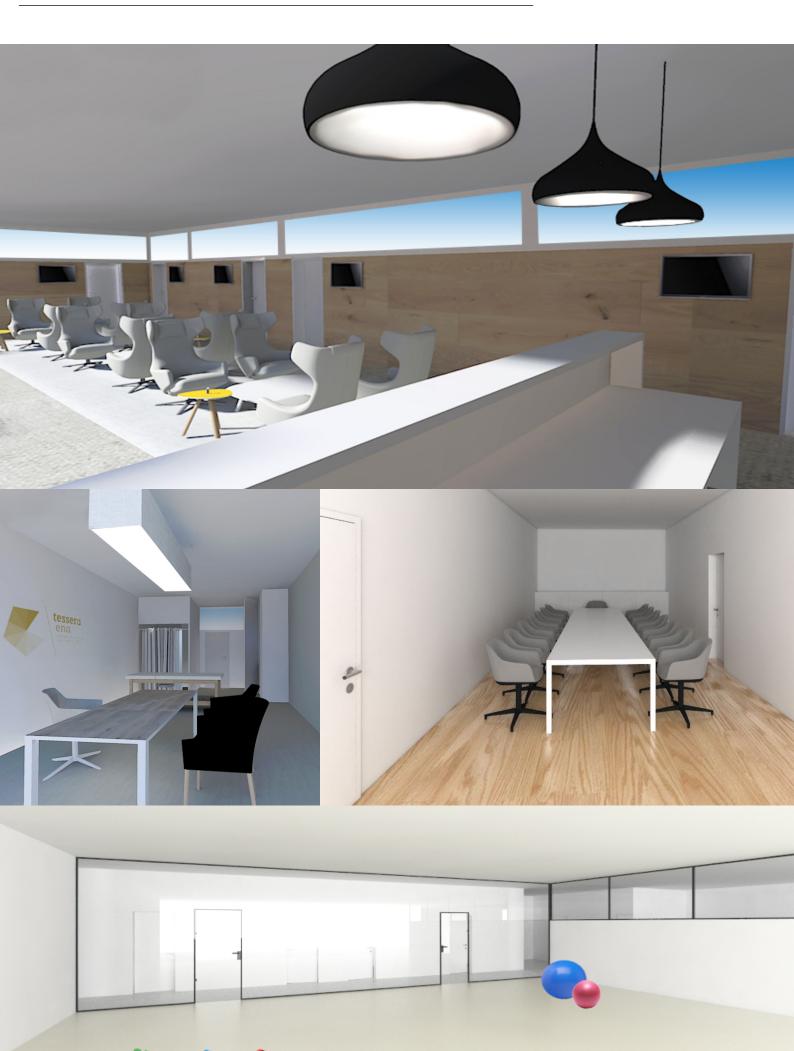

## **Tessera ENA Graz**

| Location       | Dr. Auner Straße<br>8074 Graz/Raaba |
|----------------|-------------------------------------|
| Treatment area | 2.100 m <sup>2</sup>                |
| Floors         | 2 floors                            |