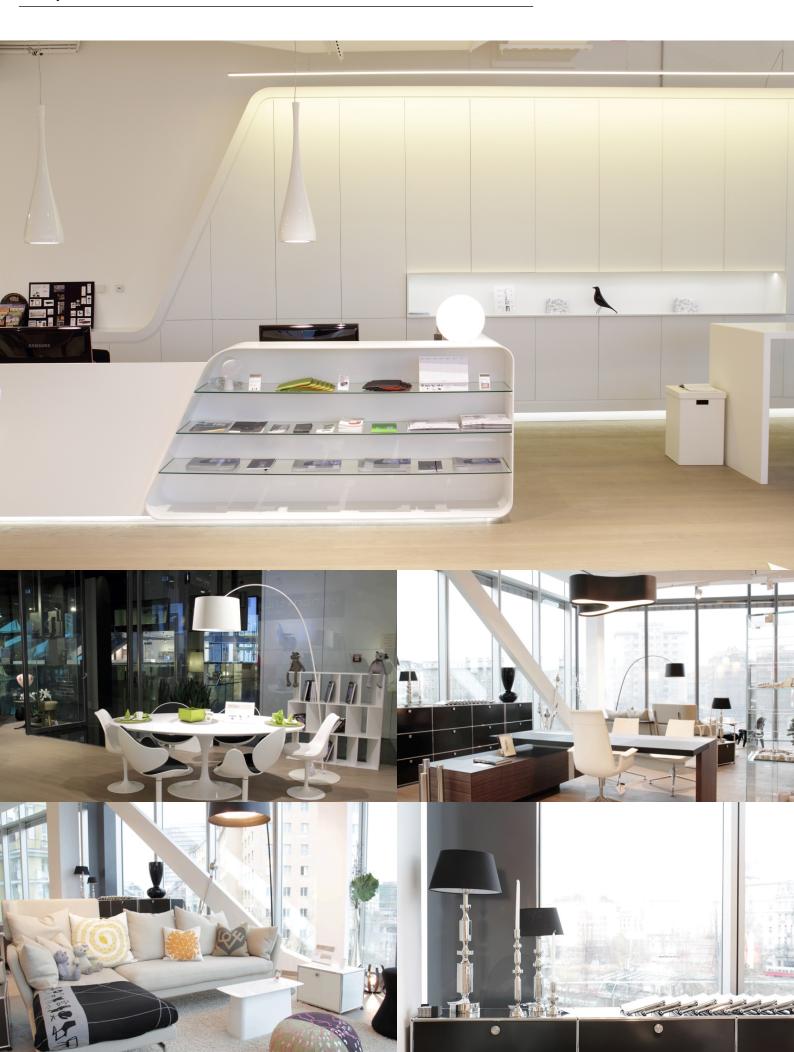

## Behan+Thurm Vienna - stilwerk

| Location    | Stilwerk<br>1020 Vienna |
|-------------|-------------------------|
| Retail area | 600 m²                  |
| Floors      | 1 floor                 |

## Impressions – Behan+Thurm stilwerk