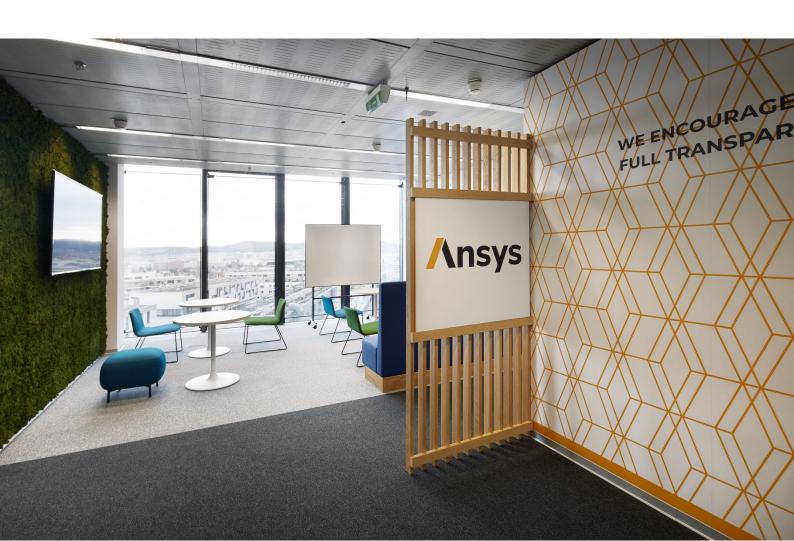

## **Ansys**

| Location    | Twin Tower<br>1100 Vienna |
|-------------|---------------------------|
| Office Area | 350 m²                    |
| Floors      | 1 floor                   |

| Work places    | 14 WPs                          |
|----------------|---------------------------------|
| Single Offices | 1 Office                        |
| Open Space     | 10 Openspace                    |
| Meeting rooms  | 1 Meeting room<br>for 10 People |
| Focus rooms    | 1 Focus room                    |