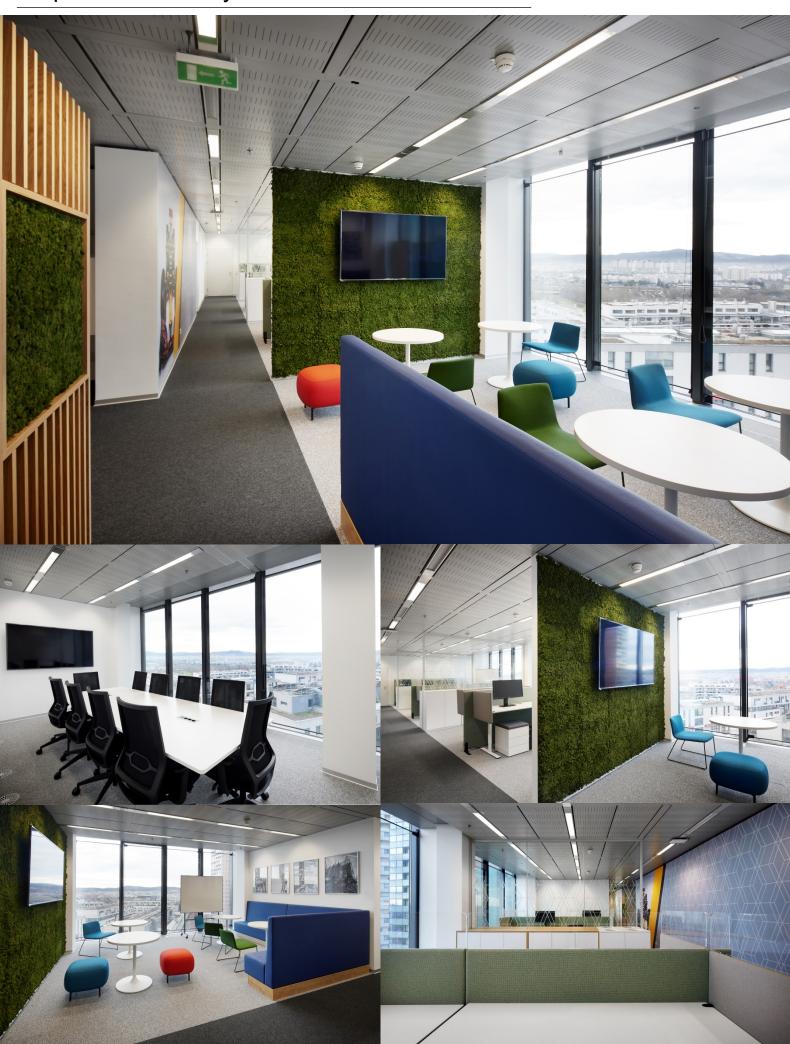

## **Ansys**

| Location    | Twin Tower<br>1100 Vienna |
|-------------|---------------------------|
| Office Area | 350 m²                    |
| Floors      | 1 floor                   |

| Work places    | 14 WPs                          |
|----------------|---------------------------------|
| Single Offices | 1 Office                        |
| Open Space     | 10 Openspace                    |
| Meeting rooms  | 1 Meeting room<br>for 10 People |
| Focus rooms    | 1 Focus room                    |