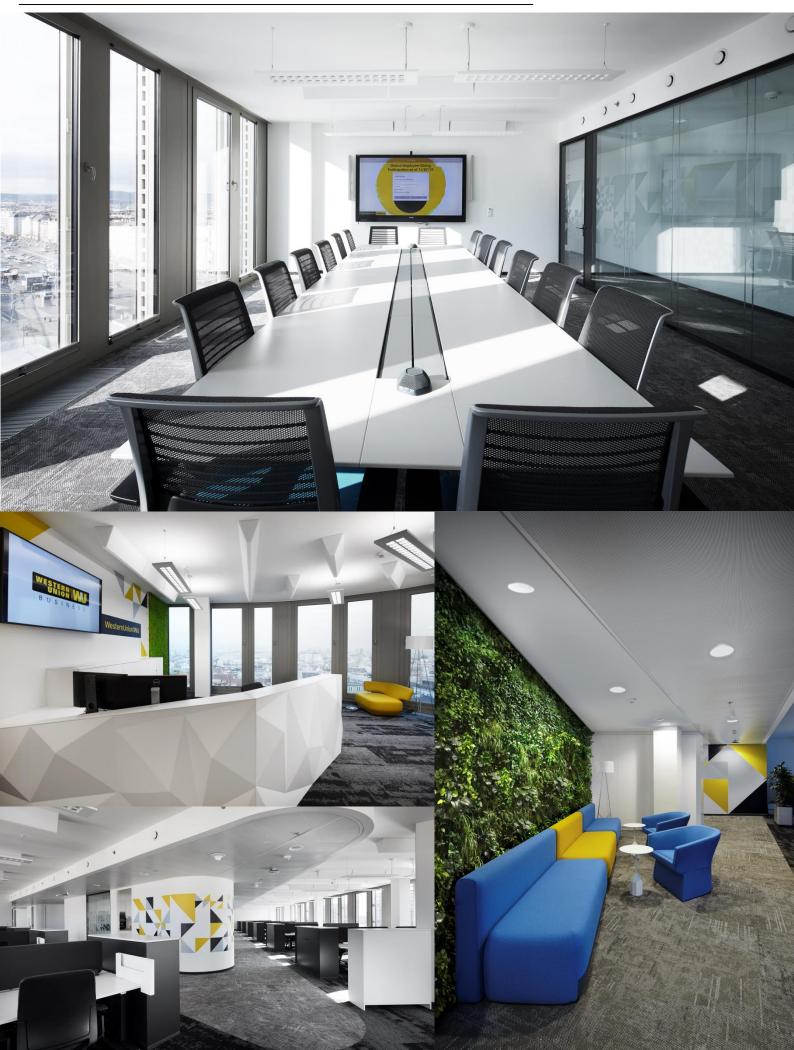

ct coordination
- Occupancy and layout planning
- Mass determination & tender preparation
- Detailed planning
- Interior Design ConceptPlanung
- Room Acoustics
- Tender Control
- Development of media technology concept
- Support IT planning
- Construction controlling
- Relocation management
- Defect management

| Location           | THE ICON<br>VIENNA    |
|--------------------|-----------------------|
| Office Space       | 2.900 m <sup>2</sup>  |
| Floors             | 2 floors              |
| Conference Centers | 13 rooms              |
| Think Tanks        | 6 Think Tanks / floor |

Think Tanks (2-4 Persons)

| Workplaces     | 180 WPs       |
|----------------|---------------|
| Single Offices | 6 Offices     |
| Open Space     | 174 Openspace |





## Impressions – WESTERN UNION